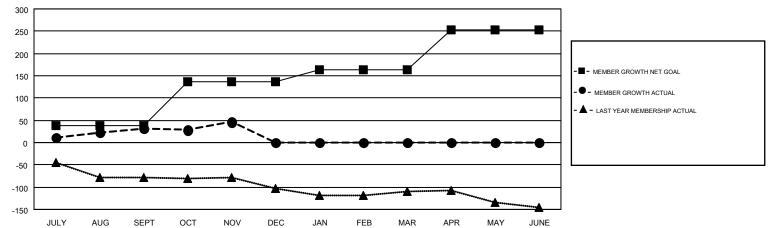

## GMT MONTHLY MEMBERSHIP PROGRESS REPORT

Multiple District 34

Results as of: 11/30/2018

**LOCATION: ALABAMA** 

GMT CA 1

|               | Club          | s           |               | Members               |                           |                         |                                                    |  |
|---------------|---------------|-------------|---------------|-----------------------|---------------------------|-------------------------|----------------------------------------------------|--|
|               | RESULTS FOR   | R 2018-2019 |               | RESULTS FOR 2018-2019 |                           |                         |                                                    |  |
| QUARTER       | NEW CLUB GOAL | NEW CLUBS   | DROPPED CLUBS | QUARTER               | MEMBER GROWTH NET<br>GOAL | MEMBER GROWTH<br>ACTUAL | DROPPED<br>MEMBERS ACTUAL<br>(including transfers) |  |
| JULY/AUG/SEPT | 1             | 0           | 0             | JULY/AUG/SEPT         | 38                        | 90                      | 55                                                 |  |
| OCT/NOV/DEC   | 2             | 0           | 0             | OCT/NOV/DEC           | 98                        | 70                      | 51                                                 |  |
| JAN/FEB/MAR   | 1             | 0           | 0             | JAN/FEB/MAR           | 27                        | 0                       | 0                                                  |  |
| APR/MAY/JUNE  | 1             | 0           | 0             | APR/MAY/JUNE          | 90                        | 0                       | 0                                                  |  |

## GOALS AND ACTUAL MEMBERS CUMULATIVE

| DROPPED CLUBS: 0  DROPPED MEMBERS |         | 58 CLUBS OF 129 ADDED 1 OR MORE<br>NEW MEMBERS | GENDER DISTRIE  MALE  FEMALE | BUTION<br>2,183 (71.53%)<br>869 (28.47%) |     |
|-----------------------------------|---------|------------------------------------------------|------------------------------|------------------------------------------|-----|
| DECEASED                          | 26      | CLICK HERE FOR CUMULATIVE                      | TOTAL FAMILY UNIT MEMBERS    |                                          | 542 |
| CLUB CANCELLED OTHER              | 0<br>80 | MEMBERSHIP DATA                                | FAMILY MEMBERS PAYII         | NG HALF                                  | 276 |
| TOTAL                             | 106     |                                                | DOES                         |                                          |     |